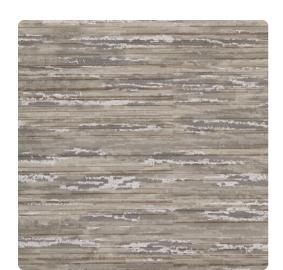

# Brushstroke Y47057BR – Cobblestone

## Vycon Contract

Channeling the beauty of an oil painting, Brushstroke has a classic and bold appearance. Its long, flowing strokes create an eye-catching pattern, while the subtle metallics allow the design to pop. MDC has distribution rights of this product in select states as detailed below. Illinois, Indiana, Iowa, Kentucky, Michigan, Minnesota, North Dakota, Nebraska, Ohio, Western Pennsylvania, South Dakota, West Virginia and Wisconsin.