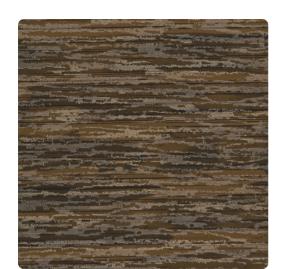

# Brushstroke Y47058BR – Deep Olive

### Vycon Contract

Channeling the beauty of an oil painting, Brushstroke has a classic and bold appearance. Its long, flowing strokes create an eye-catching pattern, while the subtle metallics allow the design to pop. MDC has distribution rights of this product in select states as detailed below. Illinois, Indiana, Iowa, Kentucky, Michigan, Minnesota, North Dakota, Nebraska, Ohio, Western Pennsylvania, South Dakota, West Virginia and Wisconsin.