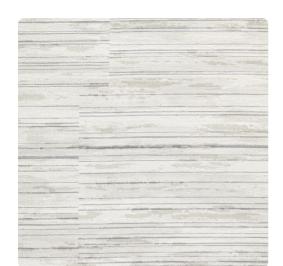

# Brushstroke Y47059BR – Morning Shore

## Vycon Contract

Channeling the beauty of an oil painting, Brushstroke has a classic and bold appearance. Its long, flowing strokes create an eye-catching pattern, while the subtle metallics allow the design to pop. MDC has distribution rights of this product in select states as detailed below. Illinois, Indiana, Iowa, Kentucky, Michigan, Minnesota, North Dakota, Nebraska, Ohio, Western Pennsylvania, South Dakota, West Virginia and Wisconsin.