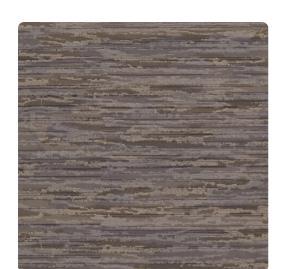

# Brushstroke Y47061BR – Vintage Taupe

### Vycon Contract

Channeling the beauty of an oil painting, Brushstroke has a classic and bold appearance. Its long, flowing strokes create an eye-catching pattern, while the subtle metallics allow the design to pop. MDC has distribution rights of this product in select states as detailed below. Illinois, Indiana, Iowa, Kentucky, Michigan, Minnesota, North Dakota, Nebraska, Ohio, Western Pennsylvania, South Dakota, West Virginia and Wisconsin.