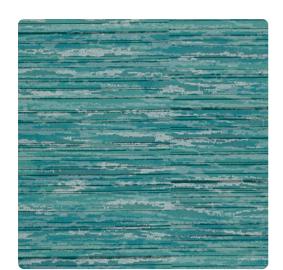

# Brushstroke Y47066BR – Gulf Shore

## Vycon Contract

Channeling the beauty of an oil painting, Brushstroke has a classic and bold appearance. Its long, flowing strokes create an eye-catching pattern, while the subtle metallics allow the design to pop. MDC has distribution rights of this product in select states as detailed below. Illinois, Indiana, Iowa, Kentucky, Michigan, Minnesota, North Dakota, Nebraska, Ohio, Western Pennsylvania, South Dakota, West Virginia and Wisconsin.