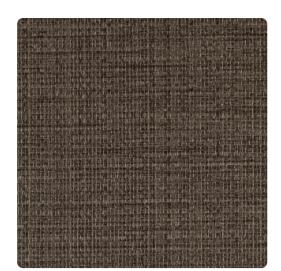

# Y47163SF – Arabica Bean

### Vycon Contract

Chunky weaves found in worldly exotic markets inspired Safari. A wide range of neutral fibers, such as raffia and sisal, evoke thoughts of traditional straw hats. Nineteen desert-inspired colors mimic hand-dyed neutrals and pair with Safari Sun. MDC has distribution rights of this product in select states as detailed below. Illinois, Indiana, Iowa, Kentucky, Michigan, Minnesota, North Dakota, Nebraska, Ohio, Western Pennsylvania, South Dakota, West Virginia and Wisconsin.

### **Specifications**

Content Fabric-backed Vinyl Width 54" Weight (oz/lyd) 20 Weight (oz/sqyd) 13.33 Type Type II Backing Osnaburg Pattern Match Random reversible Fire Rating Class A Flame Spread 25 Smoke Developed 45