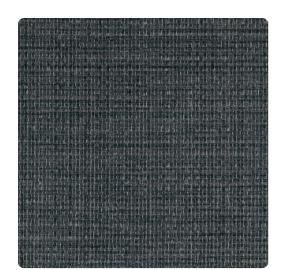

## Y47166SF – Black Rhino

### Vycon Contract

Chunky weaves found in worldly exotic markets inspired Safari. A wide range of neutral fibers, such as raffia and sisal, evoke thoughts of traditional straw hats. Nineteen desert-inspired colors mimic hand-dyed neutrals and pair with Safari Sun. MDC has distribution rights of this product in select states as detailed below. Illinois, Indiana, Iowa, Kentucky, Michigan, Minnesota, North Dakota, Nebraska, Ohio, Western Pennsylvania, South Dakota, West Virginia and Wisconsin.