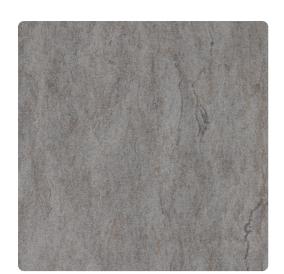

# Woodland Y47201WL – Grey Acacia

## Vycon Contract

Imagine walking in a tree lined forest and you'll find Woodland. Mimicking the flowing grain of bark, metallic peeks through 18 natural colors, such as Sycamore, Jasper and Hemlock, which coordinate with Woodland Block. MDC has distribution rights of this product in select states as detailed below. Illinois, Indiana, Iowa, Kentucky, Michigan, Minnesota, North Dakota, Nebraska, Ohio, Western Pennsylvania, South Dakota, West Virginia and Wisconsin.