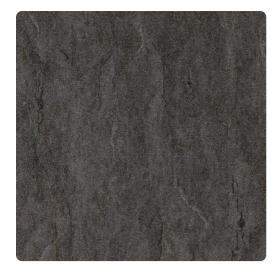

# Woodland Y47202WL – Ebony

## Vycon Contract

Imagine walking in a tree lined forest and you'll find Woodland. Mimicking the flowing grain of bark, metallic peeks through 18 natural colors, such as Sycamore, Jasper and Hemlock, which coordinate with Woodland Block. MDC has distribution rights of this product in select states as detailed below. Illinois, Indiana, Iowa, Kentucky, Michigan, Minnesota, North Dakota, Nebraska, Ohio, Western Pennsylvania, South Dakota, West Virginia and Wisconsin.