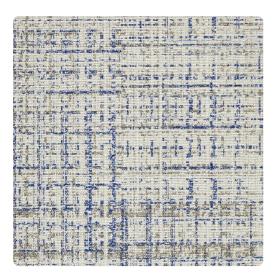

# Product Specification Panache Plaid Y47534PD – Vivid Taupe

## Vycon Contract

Reimagine plaid with Panache Plaid. A multi-grid asymmetrical design featuring a mix of neutrals and retro colors gives this traditional checkered pattern a moderns approach. Get into the groove with 12 hues that pair with its linen companion, PanacheMDC has distribution rights of this product in select states as detailed below. Illinois, Indiana, Iowa, Kentucky, Michigan, Minnesota, North Dakota, Nebraska, Ohio, Western Pennsylvania, South Dakota, West Virginia and Wisconsin.