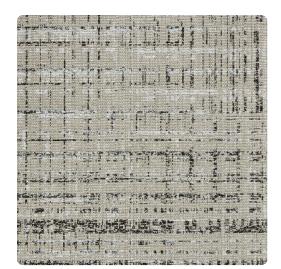

# Panache Plaid Y47537PD – Glamorous Mink

## Vycon Contract

Reimagine plaid with Panache Plaid. A multi-grid asymmetrical design featuring a mix of neutrals and retro colors gives this traditional checkered pattern a moderns approach. Get into the groove with 12 hues that pair with its linen companion, PanacheMDC has distribution rights of this product in select states as detailed below. Illinois, Indiana, Iowa, Kentucky, Michigan, Minnesota, North Dakota, Nebraska, Ohio, Western Pennsylvania, South Dakota, West Virginia and Wisconsin.