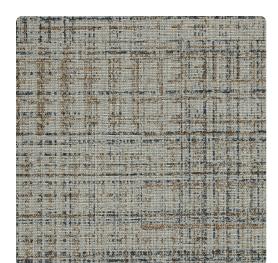

# Panache Plaid Y47539PD – Zinc

## Vycon Contract

Reimagine plaid with Panache Plaid. A multi-grid asymmetrical design featuring a mix of neutrals and retro colors gives this traditional checkered pattern a moderns approach. Get into the groove with 12 hues that pair with its linen companion, PanacheMDC has distribution rights of this product in select states as detailed below. Illinois, Indiana, Iowa, Kentucky, Michigan, Minnesota, North Dakota, Nebraska, Ohio, Western Pennsylvania, South Dakota, West Virginia and Wisconsin.