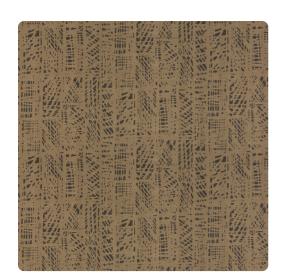

## Vycon Contract

Rectangular boxes filled with slanted diagonal strokes creates the fun, quirky graphic of Divine Incline. This midscale patterns adds a touch of mystery as you peek through its layers to the chic ground of Divine. Divine Include has 12 colors that coordinate with Divine.