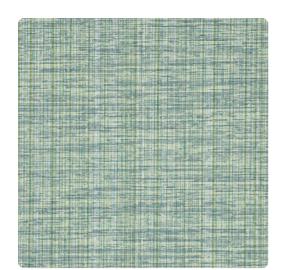

# Bobbin' Weave Y47775BW – Teal Tint

## Vycon Contract

A multi-color linen print creates depth, and the accompanying emboss of Bobbin' Weave creates an overall luminous effect. With 18 colorways ranging from neutrals to shimmering blues and greens, this design is sure to fit any space.