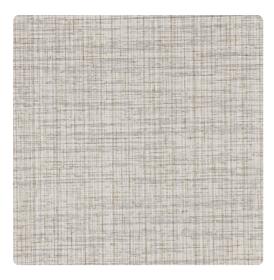

# Bobbin' Weave Y47781BW – Pebble

## Vycon Contract

A multi-color linen print creates depth, and the accompanying emboss of Bobbin' Weave creates an overall luminous effect. With 18 colorways ranging from neutrals to shimmering blues and greens, this design is sure to fit any space.