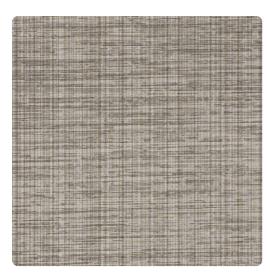

## Bobbin' Weave Y47782BW – Shale Shimmer

## Vycon Contract

A multi-color linen print creates depth, and the accompanying emboss of Bobbin' Weave creates an overall luminous effect. With 18 colorways ranging from neutrals to shimmering blues and greens, this design is sure to fit any space.

## Specifications

Content Fabric-backed Vinyl Width 54" Weight (oz/lyd) 20 Weight (oz/sqyd) 13.33 Type Type II Backing Osnaburg Pattern Match Random Straight Hang Fire Rating Class A Flame Spread 25 Smoke Developed 45