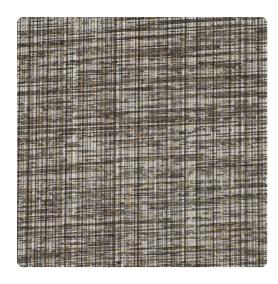

## Bobbin' Weave Y47786BW – Chic Black

### Vycon Contract

A multi-color linen print creates depth, and the accompanying emboss of Bobbin' Weave creates an overall luminous effect. With 18 colorways ranging from neutrals to shimmering blues and greens, this design is sure to fit any space.