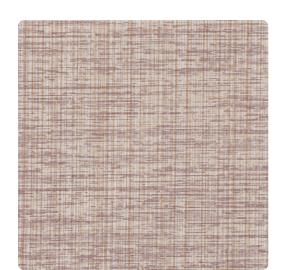

# Bobbin' Weave Y47790BW – Amaryllis

### Vycon Contract

A multi-color linen print creates depth, and the accompanying emboss of Bobbin' Weave creates an overall luminous effect. With 18 colorways ranging from neutrals to shimmering blues and greens, this design is sure to fit any space.

### **Specifications**

Content Fabric-backed Vinyl Width 54" Weight (oz/lyd) 20 Weight (oz/sqyd) 13.33 Type Type II Backing Osnaburg Pattern Match Random Straight Hang Fire Rating Class A Flame Spread 25 Smoke Developed 45