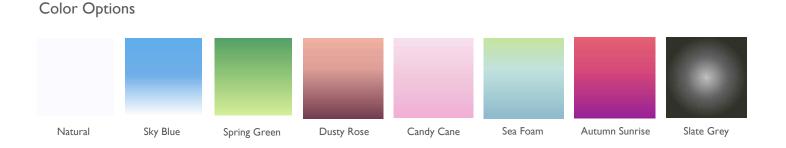

#### Materials

| Tubing:   | Anodized Aluminum Tube, 6063-T4-S, 1.50 OD                                |
|-----------|---------------------------------------------------------------------------|
| Assembly: | Frames snap together, cover zips on.                                      |
| Fabric:   | Polyester, 123", DD7800, Fisher Power Stretch<br>Die Sublimation Printing |
| Hardware: | All Installation Hardware Included                                        |
| Warranty: | I year on frame and fabric against manufacturing defects                  |