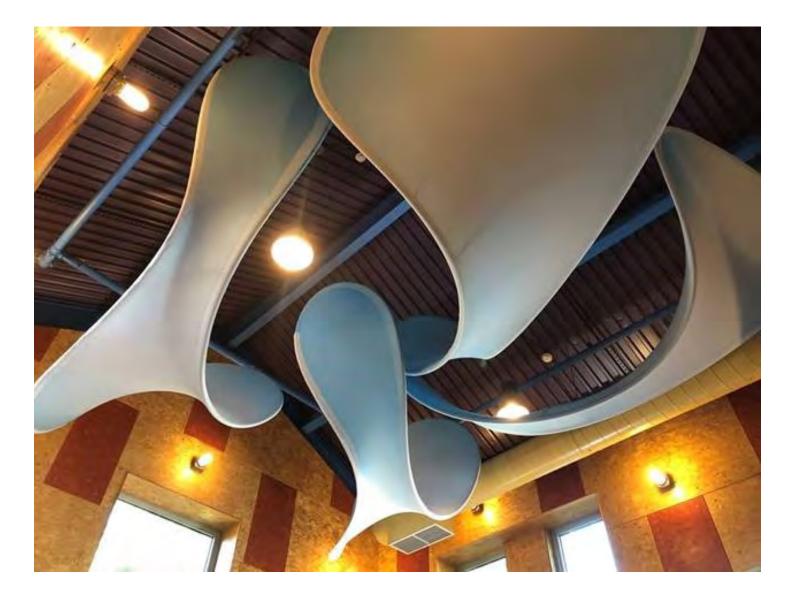

# Cumulus

With their unique dimensional shape, cumulus clouds become their own work of art. The cumulus cloud owns the sky, and the cumulus-inspired cloud sculpture will add a unique and attention-grabbing visual element to any space.

### Nimbostratus

In an airy and delicate shape, the nimbostratus sculpture was based on the nimbostratus clouds, that are characterized by their downward expansion. We recommend hanging the sculptures in pairs, and allowing the lightweight structures to freely twist and rotate around one another.