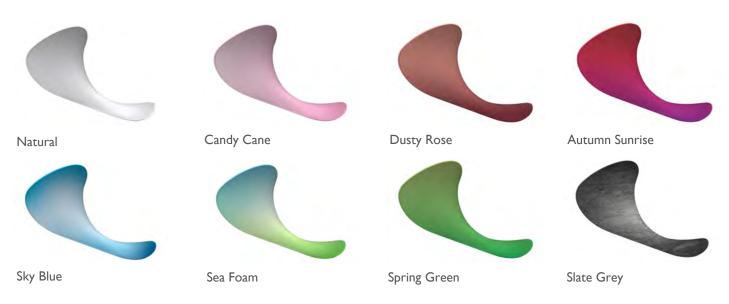

# BRING ETHEREAL BEAUTY, FORM, AND FUNCTIONALITY TO YOUR SPACE

t: 800-621-4006 | t: 847-437-4000 | f: 847-437-4017 | mdcwall.com

Transform conventional spaces into sophisticated and captivating environments with architectural fabric cloud inspired sculptures from MDC. Available in shapes to evoke cumulus, cirrus, and stratus clouds, these graceful silhouettes add dimension and beauty.

We're proud to offer the most advanced 3D freeform tube bending technology in North America. This technology allows tubing to be shaped with a variable radius to fabricate completely custom and precise shapes. There is no limit to your imagination taking form.