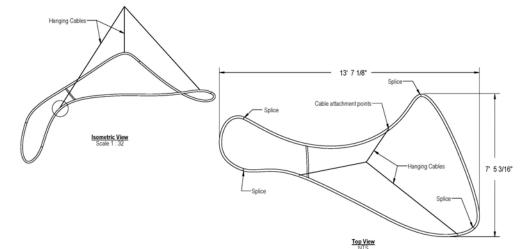

### Altostratus

The altostratus sculpture, with its gently sloping three petals, will get people talking when they walk into the room! Create your own formations as the clouds can be hung at any angle, or combines with the Cirrus and Stratus clouds to create a striking, skyscape-inspired environment.

Reduce ambient noise levels in your space with a 0.45 NRC Rating