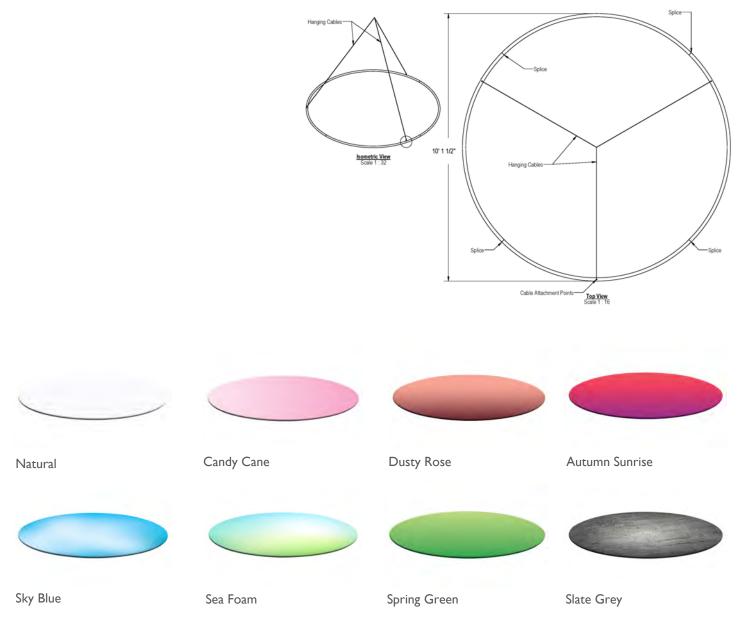

### Stratus

Stratus clouds are often referred to as windows to the universe. Mimic the rich canvases of stratus clouds by hanging a cloud sculpture from your ceiling. Add a striking dimensional element with the attractive wave shape of the stratus sculpture.

Reduce ambient noise levels in your space with a 0.45 NRC Rating

Hanging Cables In the space of the space of