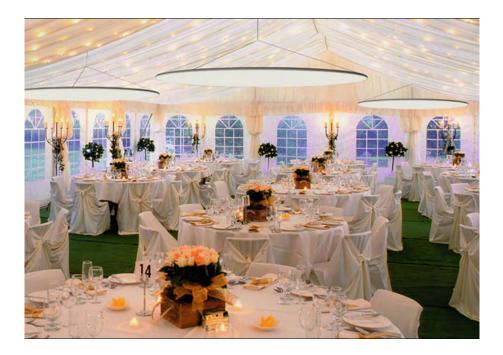

# ARCHITECTURAL CLOUDS

# BRING ETHEREAL BEAUTY, FORM, AND FUNCTIONALITY TO YOUR SPACE

t: 800-621-4006 | t: 847-437-4000 | f: 847-437-4017 | mdcwall.com

Transform conventional spaces into sophisticated and captivating environments with architectural fabric cloud inspired sculptures from MDC. Available in shapes to evoke cumulus, cirrus, and stratus clouds, these graceful silhouettes add dimension and beauty.

# Cumulus

With their unique dimensional shape, cumulus clouds become their own work of art. The cumulus cloud owns the sky, and the cumulus-inspired cloud sculpture will add a unique and attention-grabbing visual element to any space.