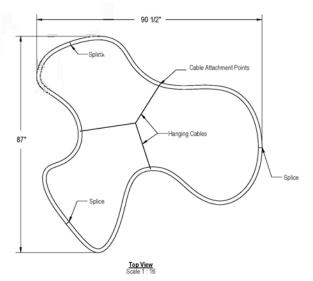

#### Package Dimensions

| Product      | Length | Width | Height | Weight |
|--------------|--------|-------|--------|--------|
| Altostratus  | 72"    | 27"   | 10"    | 45 lb. |
| Cirrus       | 90"    | 27"   | 10"    | 45 lb. |
| Cumulus      | 90"    | 27"   | 10"    | 45 lb. |
| Nimbostratus | 90"    | 27"   | 10"    | 45 lb. |
| Stratus      | 90"    | 27"   | 10"    | 45 lb. |