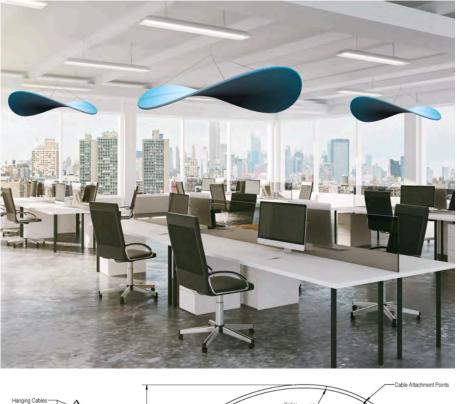

### Stratus

Stratus clouds are often referred to as windows to the universe. Mimic the rich canvases of stratus clouds by hanging a cloud sculpture from your ceiling. Add a striking dimensional element with the attractive wave shape of the stratus sculpture.

Reduce ambient noise levels in your space with a 0.45 NRC Rating

Hanging Cables In the space of the space of