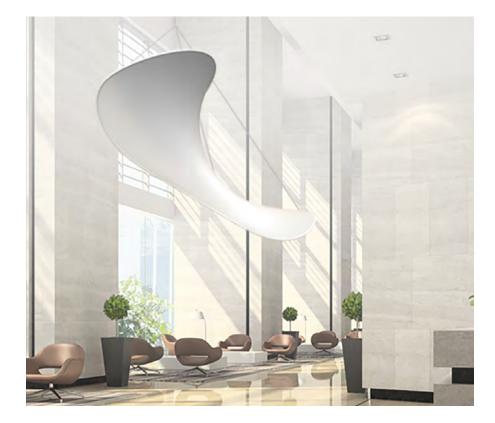

### Nimbostratus

In an airy and delicate shape, the nimbostratus sculpture was based on the nimbostratus clouds, that are characterized by their downward expansion. We recommend hanging the sculptures in pairs, and allowing the lightweight structures to freely twist and rotate around one another.