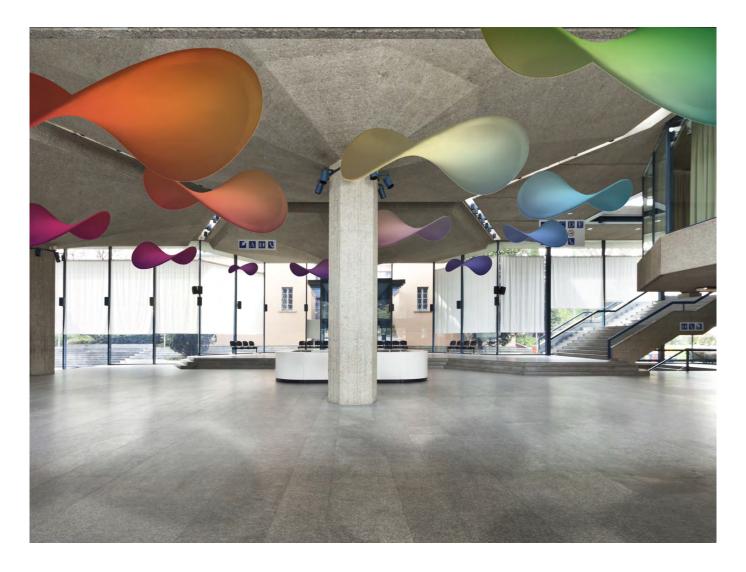

# BRING ETHEREAL BEAUTY, FORM, AND FUNCTIONALITY TO YOUR SPACE

t: 800-621-4006 | t: 847-437-4000 | f: 847-437-4017 | mdcwall.com

Transform conventional spaces into sophisticated and captivating environments with architectural fabric cloud inspired sculptures from MDC. Available in shapes to evoke cumulus, cirrus, and stratus clouds, these graceful silhouettes add dimension and beauty.

We're proud to offer the most advanced 3D freeform tube bending technology in North America. This technology allows tubing to be shaped with a variable radius to fabricate completely custom and precise shapes. There is no limit to your imagination taking form.