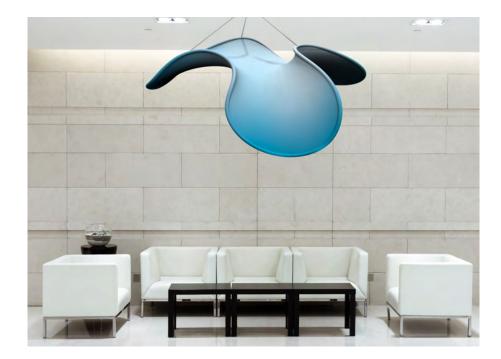

### Altostratus

The altostratus sculpture, with its gently sloping three petals, will get people talking when they walk into the room! Create your own formations as the clouds can be hung at any angle, or combines with the Cirrus and Stratus clouds to create a striking, skyscape-inspired environment.