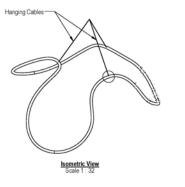

Reduce ambient noise levels in your space with a 0.45 NRC Rating

Hanging Cables In the space of the space of