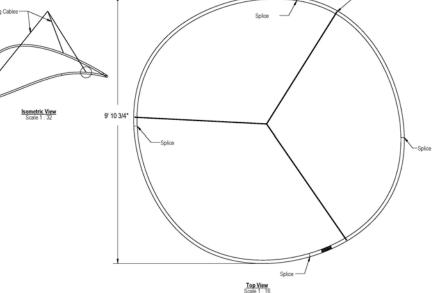

### Altostratus

The altostratus sculpture, with its gently sloping three petals, will get people talking when they walk into the room! Create your own formations as the clouds can be hung at any angle, or combines with the Cirrus and Stratus clouds to create a striking, skyscape-inspired environment.

Reduce ambient noise levels in your space with a 0.45 NRC Rating

Hanging Cables In the space of the space of