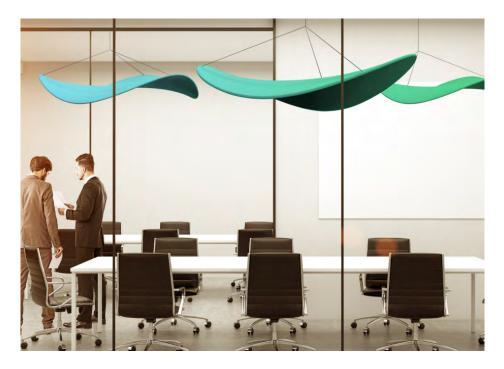

### Cirrus

Inspired by the artistry in Cirrus cloud formations, this cloud sculpture combines form and function. Enliven any conference room, living room, or a sparse lobby with a cirrus cloud sculpture. The gently curved shape will add a fanciful feature, making an ordinary room interesting and memorable.

### Stratus

Stratus clouds are often referred to as windows to the universe. Mimic the rich canvases of stratus clouds by hanging a cloud sculpture from your ceiling. Add a striking dimensional element with the attractive wave shape of the stratus sculpture.