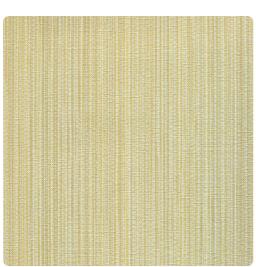

# Capri 1074CP – Moon Shell

## Len-Tex Contract

Inspired by the resort island living of the Mediterranean, Capri is a vertical weave fabric design that brings an enchanting ambiance to both casual and formal interiors. Capri is intricate in its detail, enhanced with a linen emboss and subtle pearlescent and metallic accent threads. The palette features a refined selection of 16 colors from sea, sky and shore that provide a calm, relaxing escape for a range of interiors from corporate offices to hospitality and healthcare.

### Specifications

Content Fabric-backed Vinyl Width 54" Weight (oz/lyd) 21 Weight (oz/sqyd) 14 Type Type II Backing Osnaburg Pattern Match Random reversible Fire Rating Class A Flame Spread 25 Smoke Developed 45