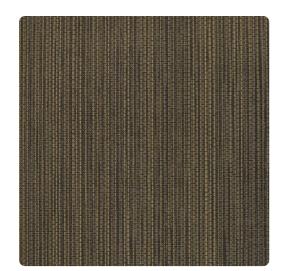

# Capri 1077CP – Castello

### Len-Tex Contract

Inspired by the resort island living of the Mediterranean, Capri is a vertical weave fabric design that brings an enchanting ambiance to both casual and formal interiors. Capri is intricate in its detail, enhanced with a linen emboss and subtle pearlescent and metallic accent threads. The palette features a refined selection of 16 colors from sea, sky and shore that provide a calm, relaxing escape for a range of interiors from corporate offices to hospitality and healthcare.