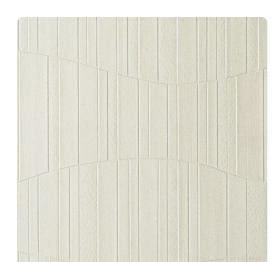

## 1153CI – Opaline

### Len-Tex Contract

Chi is a large scale irregular texture coupled with a vertical linear element. It whimsical movement and play on light result in it's signature look.