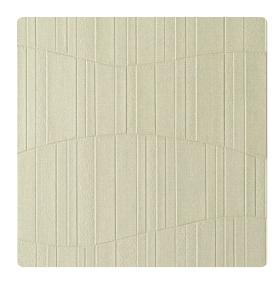

# Chi 1155CI – Lime Cream

### Len-Tex Contract

Chi is a large scale irregular texture coupled with a vertical linear element. It whimsical movement and play on light result in it's signature look.