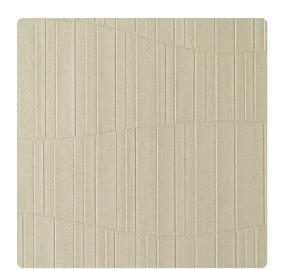

## 1157CI – Sesame

## Len-Tex Contract

Chi is a large scale irregular texture coupled with a vertical linear element. It whimsical movement and play on light result in it's signature look.