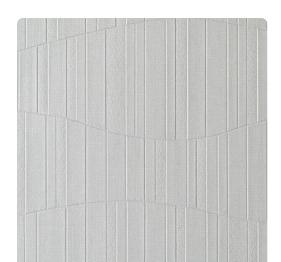

## Len-Tex Contract

Chi is a large scale irregular texture coupled with a vertical linear element. It whimsical movement and play on light result in it's signature look.