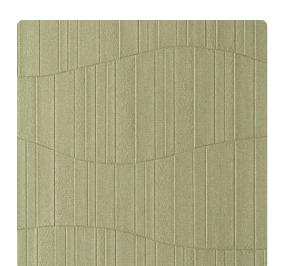

## Chi

## 1160CI - Fern

## Len-Tex Contract

Chi is a large scale irregular texture coupled with a vertical linear element. It whimsical movement and play on light result in it's signature look.