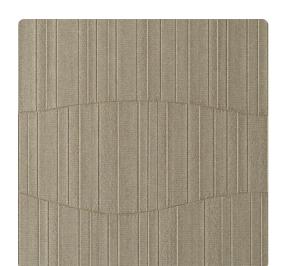

## 1162CI - Sable

## Len-Tex Contract

Chi is a large scale irregular texture coupled with a vertical linear element. It whimsical movement and play on light result in it's signature look.