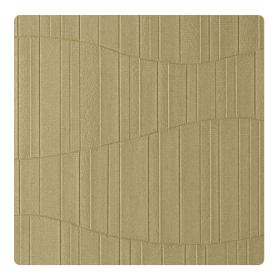

# Chi 1163CI – Gold Coast

### Len-Tex Contract

Chi is a large scale irregular texture coupled with a vertical linear element. It whimsical movement and play on light result in it's signature look.