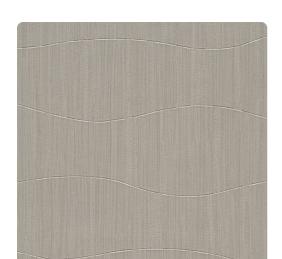

## 1177CI - Blush

## Len-Tex Contract

Chi is a large scale irregular texture coupled with a vertical linear element. It whimsical movement and play on light result in it's signature look.