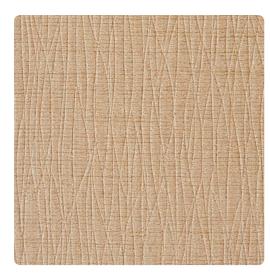

## Rivulet 1284RV – Jasper

## Len-Tex Contract

The fluid, meandering lines of Rivulet intertwine to form nature-inspired shapes that hint of leaves, reeds and bark. Texture and depth is added with a distinctive embossing that accentuates the nuances of the design, creating a welcoming and intriguing experience for a range of interior environments from exotic and elegant to relaxed