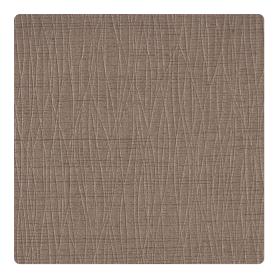

## Len-Tex Contract

The fluid, meandering lines of Rivulet intertwine to form nature-inspired shapes that hint of leaves, reeds and bark. Texture and depth is added with a distinctive embossing that accentuates the nuances of the design, creating a welcoming and intriguing experience for a range of interior environments from exotic and elegant to relaxed

## Specifications

Content Fabric-backed Vinyl Width 53/54" Weight (oz/lyd) 20 Weight (oz/sqyd) 13.33 Type Type II Backing Osnaburg Pattern Match Random reversible Fire Rating Class A Flame Spread 15 Smoke Developed 10