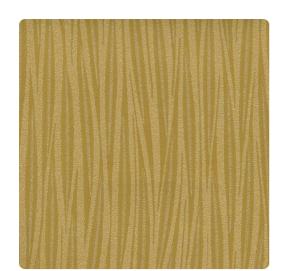

# Finesse 1407FN – Arrowhead

## Len-Tex Contract

Finesse is all about texture! We've created a signature emboss with an extra glamorous touch pearlescent accents that resemble tiny sparkling beads. A whisper of movement in the reed-like elements give this design an organic aesthetic, and the beaded surfaces capture light to create a striking dimensional effect.