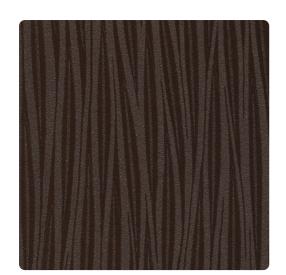

# Finesse 1431FN – Obsidian

## Len-Tex Contract

Finesse is all about texture! We've created a signature emboss with an extra glamorous touch pearlescent accents that resemble tiny sparkling beads. A whisper of movement in the reed-like elements give this design an organic aesthetic, and the beaded surfaces capture light to create a striking dimensional effect.