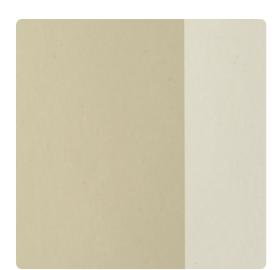

## **Product Specification**

# Columns 1657CL – Cafe Au Lait

### Len-Tex Contract

Bold large scale patterns each rendered in 4 distinctive colorways, from tone on to to a dramatic yet classic black on white.

#### **Specifications**

Content Fabric-backed Vinyl
Width 54"
Weight (oz/lyd) 21
Weight (oz/sqyd) 14
Type Type II
Backing Non-woven
Repeat 13 1/2" Horizontal Combined Repeat
Pattern Match Non-reversible straight across match
Fire Rating Class A
Flame Spread 5
Smoke Developed 15

#### **Environmental**

Contains Recycled Content Recyclable CA 01350 SCS IndoorAdvantage Gold

#### **Features**

post consumer recycled content Printed with Water-Based inks



https://www.mdcwall.com/go/sku/1657CL