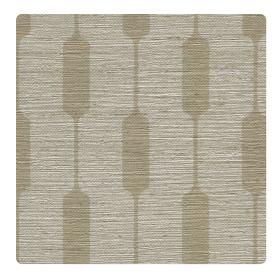

# Lennon Grass Switch 2000LS – Oats

## Len-Tex Contract

Lennon Grass Switch draws inspiration from the Bauhaus genre in architecture and design-- clean, utilitarian shape that plays between foreground and background. The graphic stripe motif is balanced by the natural grasscloth texture for a classic look with a modern point of view. Perfectly paired with our Lennon Grass line, this companion print has a color line rooted in nature, bringing a calming textural ambiance to interiors.