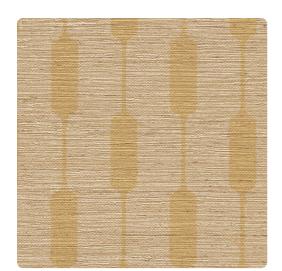

# Lennon Grass Switch 2006LS – Ribbon Grass

### Len-Tex Contract

Lennon Grass Switch draws inspiration from the Bauhaus genre in architecture and design-- clean, utilitarian shape that plays between foreground and background. The graphic stripe motif is balanced by the natural grasscloth texture for a classic look with a modern point of view. Perfectly paired with our Lennon Grass line, this companion print has a color line rooted in nature, bringing a calming textural ambiance to interiors.