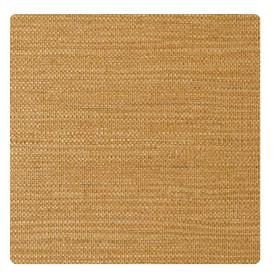

# Lennon Grass 2066LG – Sedge

## Len-Tex Contract

This pattern was inspired by a beautiful handwoven grasscloth that was discovered on a recent trip to Asia. We skillfully recreated the design to capture the intricate details of the natural fibers. To enhance the look, we added a pearlescent undertone to simulate the subtle sheen of a real grasscloth. The Lennon Grass palette features 12 natural-toned colorways and 5 contemporary accent colors, warm and inviting, and the perfect backdrop for sleek, modern furnishings as well as traditional décor.