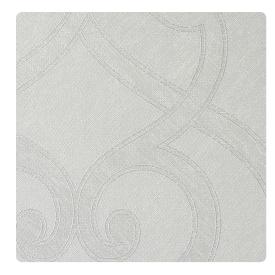

## Belvedere 2550BV – Platinum

## Len-Tex Contract

Belvedere features a gracefully rendered motif, enhanced by a custom emboss with metallic tip print, creating an etched, light-reflecting effect. The subtle but sophisticated combination of the monochromatic theme with metallic outline transforms the design into a stunning visual that is perfect for high-style interiors.