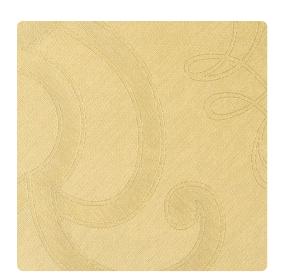

### Len-Tex Contract

Belvedere features a gracefully rendered motif, enhanced by a custom emboss with metallic tip print, creating an etched, light-reflecting effect. The subtle but sophisticated combination of the monochromatic theme with metallic outline transforms the design into a stunning visual that is perfect for high-style interiors.