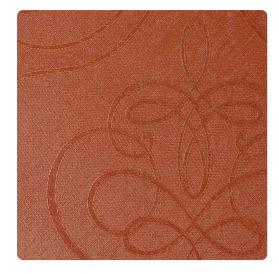

# Belvedere 2561BV – Chili Pepper

### Len-Tex Contract

Belvedere features a gracefully rendered motif, enhanced by a custom emboss with metallic tip print, creating an etched, light-reflecting effect. The subtle but sophisticated combination of the monochromatic theme with metallic outline transforms the design into a stunning visual that is perfect for high-style interiors.