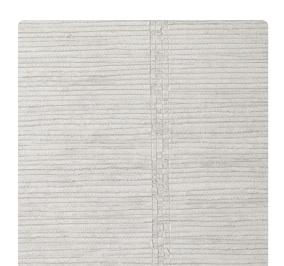

# Grand Cayman 2752GC – Fog

### Len-Tex Contract

Experience a little island life through this soothing grass stripe, evocative of nature's island wonders. The five luxurious metallic colorings are ideal for dramatic feature walls while the neutral offerings would compliment any warm space from cozy guestrooms to stately boardrooms.