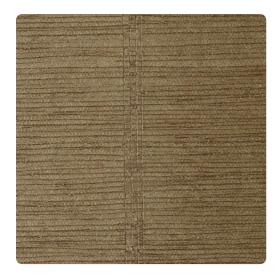

# 2762GC – Java

## Len-Tex Contract

Experience a little island life through this soothing grass stripe, evocative of nature's island wonders. The five luxurious metallic colorings are ideal for dramatic feature walls while the neutral offerings would compliment any warm space from cozy guestrooms to stately boardrooms.