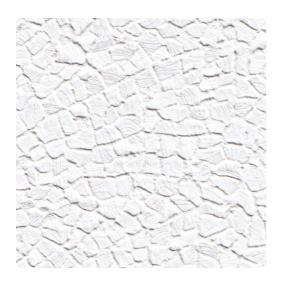

### Len-Tex Contract

Firenze recalls the Italian tradition of mosaic tiling. Much like individually laid cobblestone, the irregular grid creates movement and flow across the wall. The raised edges catch and reflect light while the washed grout grounds the design. Finished with a touch of sparkle, Firenze brings a fresh look to the old world.