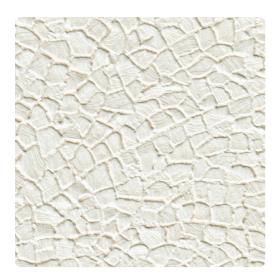

### Len-Tex Contract

Firenze recalls the Italian tradition of mosaic tiling. Much like individually laid cobblestone, the irregular grid creates movement and flow across the wall. The raised edges catch and reflect light while the washed grout grounds the design. Finished with a touch of sparkle, Firenze brings a fresh look to the old world.