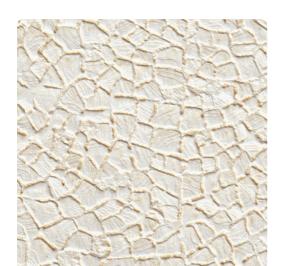

### Len-Tex Contract

Firenze recalls the Italian tradition of mosaic tiling. Much like individually laid cobblestone, the irregular grid creates movement and flow across the wall. The raised edges catch and reflect light while the washed grout grounds the design. Finished with a touch of sparkle, Firenze brings a fresh look to the old world.