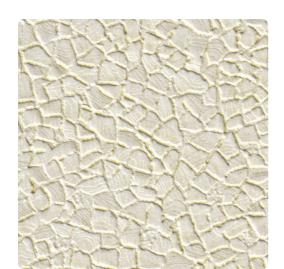

### Len-Tex Contract

Firenze recalls the Italian tradition of mosaic tiling. Much like individually laid cobblestone, the irregular grid creates movement and flow across the wall. The raised edges catch and reflect light while the washed grout grounds the design. Finished with a touch of sparkle, Firenze brings a fresh look to the old world.