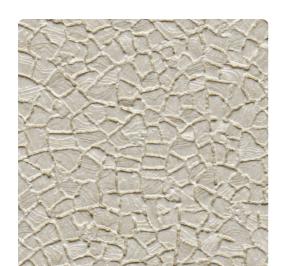

### Len-Tex Contract

Firenze recalls the Italian tradition of mosaic tiling. Much like individually laid cobblestone, the irregular grid creates movement and flow across the wall. The raised edges catch and reflect light while the washed grout grounds the design. Finished with a touch of sparkle, Firenze brings a fresh look to the old world.