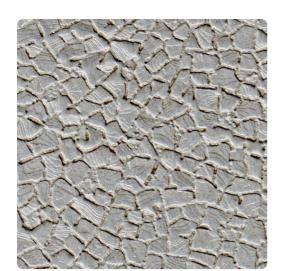

### Len-Tex Contract

Firenze recalls the Italian tradition of mosaic tiling. Much like individually laid cobblestone, the irregular grid creates movement and flow across the wall. The raised edges catch and reflect light while the washed grout grounds the design. Finished with a touch of sparkle, Firenze brings a fresh look to the old world.