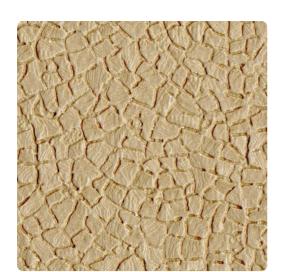

### Len-Tex Contract

Firenze recalls the Italian tradition of mosaic tiling. Much like individually laid cobblestone, the irregular grid creates movement and flow across the wall. The raised edges catch and reflect light while the washed grout grounds the design. Finished with a touch of sparkle, Firenze brings a fresh look to the old world.