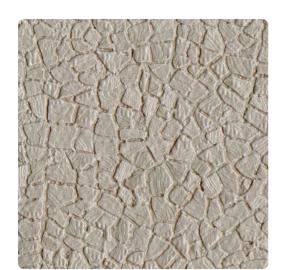

### Len-Tex Contract

Firenze recalls the Italian tradition of mosaic tiling. Much like individually laid cobblestone, the irregular grid creates movement and flow across the wall. The raised edges catch and reflect light while the washed grout grounds the design. Finished with a touch of sparkle, Firenze brings a fresh look to the old world.